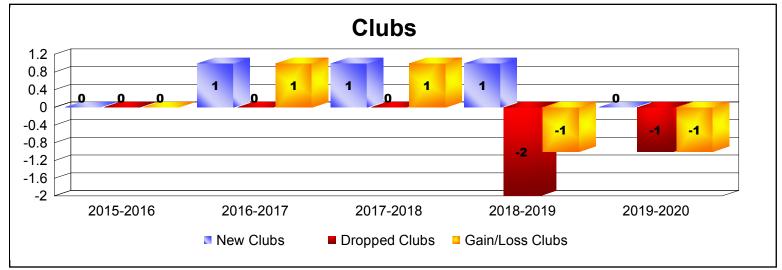

District 14 K

As of December 2019 Cumulative

| Year      | New<br>Clubs | Dropped<br>Clubs | Gain/<br>Loss<br>Clubs | New<br>Members | Charter<br>Members | Reinstate<br>Members | Transfer<br>Members | Total<br>Member<br>Added | Total<br>Members<br>Dropped | Gain/<br>Loss<br>Members |
|-----------|--------------|------------------|------------------------|----------------|--------------------|----------------------|---------------------|--------------------------|-----------------------------|--------------------------|
| 2015-2016 | 0            | 0                | 0                      | 31             | 1                  | 0                    | 4                   | 36                       | -75                         | -39                      |
| 2016-2017 | 1            | 0                | 1                      | 59             | 24                 | 1                    | 3                   | 87                       | -86                         | 1                        |
| 2017-2018 | 1            | 0                | 1                      | 43             | 24                 | 4                    | 1                   | 72                       | -91                         | -19                      |
| 2018-2019 | 1            | -2               | -1                     | 34             | 8                  | 1                    | 21                  | 64                       | -95                         | -31                      |
| 2019-2020 | 0            | -1               | -1                     | 19             | 0                  | 5                    | 0                   | 24                       | -45                         | -21                      |
| Average   | 1            | -1               | 0                      | 37             | 11                 | 2                    | 6                   | 57                       | -78                         | -22                      |