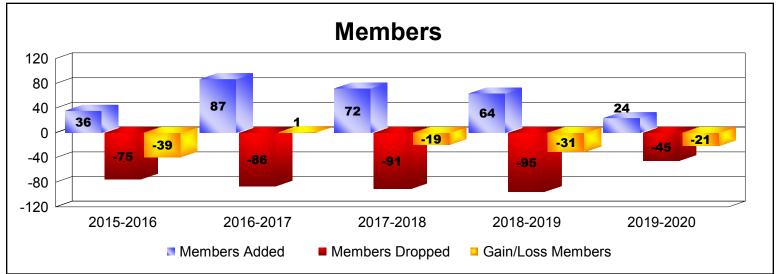

District 14 K

As of December 2019 Cumulative

| Year      | New<br>Clubs | Dropped<br>Clubs | Gain/<br>Loss<br>Clubs | New<br>Members | Charter<br>Members | Reinstate<br>Members | Transfer<br>Members | Total<br>Member<br>Added | Total<br>Members<br>Dropped | Gain/<br>Loss<br>Members |
|-----------|--------------|------------------|------------------------|----------------|--------------------|----------------------|---------------------|--------------------------|-----------------------------|--------------------------|
| 2015-2016 | 0            | 0                | 0                      | 31             | 1                  | 0                    | 4                   | 36                       | -75                         | -39                      |
| 2016-2017 | 1            | 0                | 1                      | 59             | 24                 | 1                    | 3                   | 87                       | -86                         | 1                        |
| 2017-2018 | 1            | 0                | 1                      | 43             | 24                 | 4                    | 1                   | 72                       | -91                         | -19                      |
| 2018-2019 | 1            | -2               | -1                     | 34             | 8                  | 1                    | 21                  | 64                       | -95                         | -31                      |
| 2019-2020 | 0            | -1               | -1                     | 19             | 0                  | 5                    | 0                   | 24                       | -45                         | -21                      |
| Average   | 1            | -1               | 0                      | 37             | 11                 | 2                    | 6                   | 57                       | -78                         | -22                      |